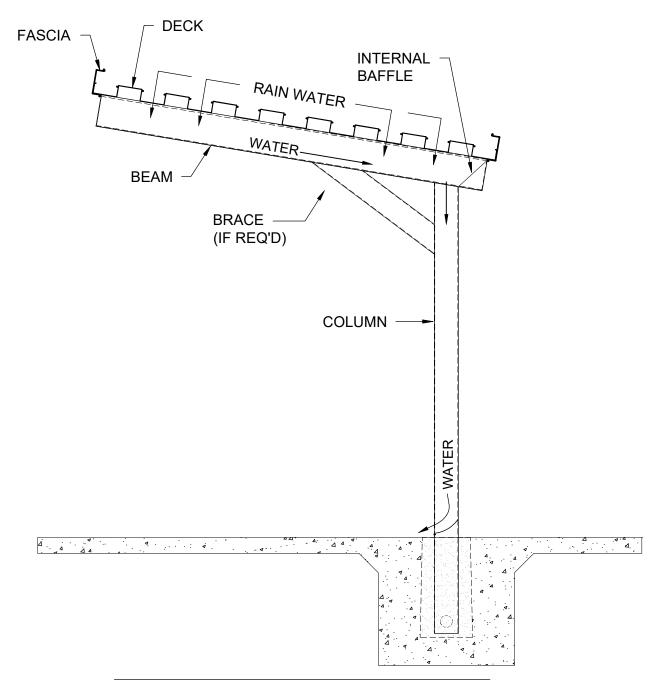

L-BENT

**U-BENT** 

T-BRACE-BENT

T-BENT

LEAN-TO-BENT

**SLOPED L-BENT** 

**GABLE-BEAM-BENT** 

SLOPED CANTILEVERED BENT