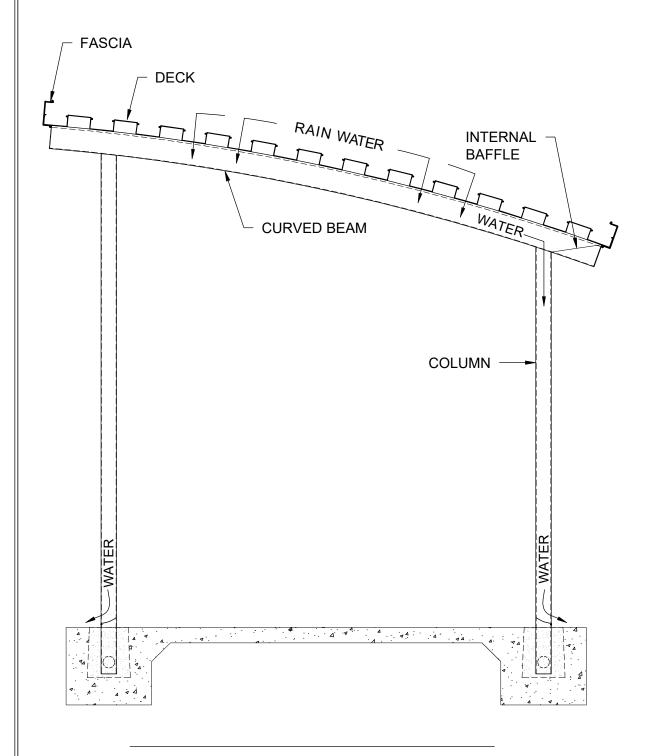

**BARREL VAULT U-BENT** 

BARREL VAULT L-BENT

SLOPED BARREL VAULT U-BENT

STANDARD HANGER CANOPY

**CUSTOM SUSPENDED CANOPY** 

**CUSTOM CANTILEVERED CANOPY** 

COLUMN SUPPORT CUSTOM SUSPENDED CANOPY

FOOTING NOTE: