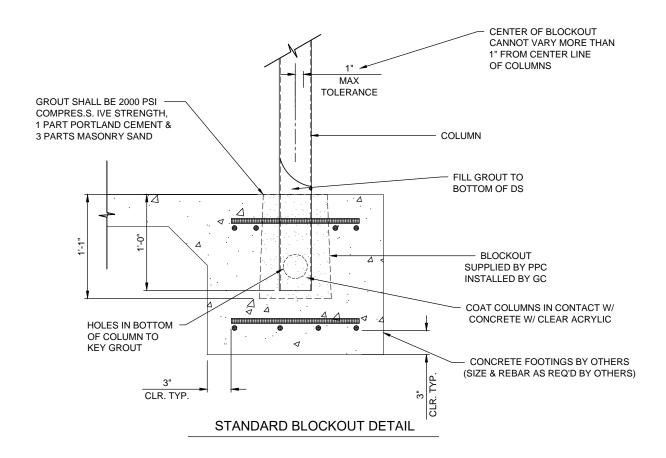

PPC IS NOT RESPONSIBLE FOR FOOTING DESIGN
THE ENGINEER OF RECORD (EOR) WILL NEED TO DESIGN/SIZE
THE FOOTINGS TO RESIST THE LOADS PER APPROVED SHOP DRAWINGS

FOOTING NOTE:
PPC IS NOT RESPONSIBLE FOR FOOTING DESIGN
THE ENGINEER OF RECORD (EOR) WILL NEED TO DESIGN/SIZE
THE FOOTINGS TO RESIST THE LOADS PER APPROVED SHOP DRAWINGS