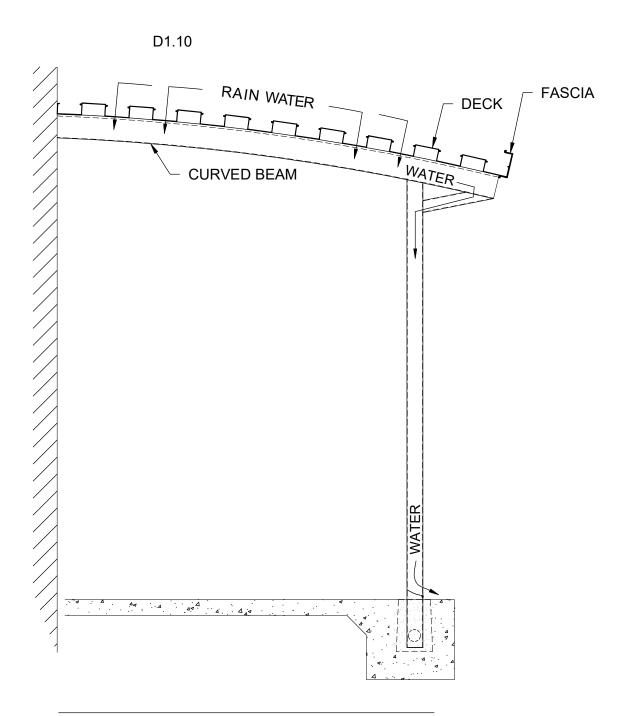

**BARREL VAULT U-BENT** 

BARREL VAULT L-BENT

SLOPED BARREL VAULT U-BENT

STANDARD HANGER CANOPY

**CUSTOM SUSPENDED CANOPY** 

**CUSTOM CANTILEVERED CANOPY** 

COLUMN SUPPORT CUSTOM SUSPENDED CANOPY

FOOTING NOTE: