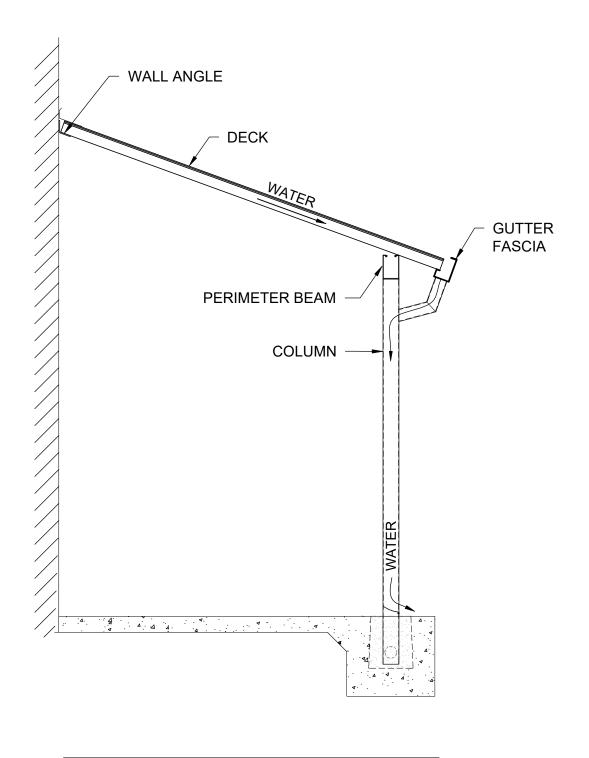

L-BENT

**U-BENT** 

T-BRACE-BENT

T-BENT

LEAN-TO-BENT

**SLOPED L-BENT** 

**GABLE-BEAM-BENT** 

SLOPED CANTILEVERED BENT