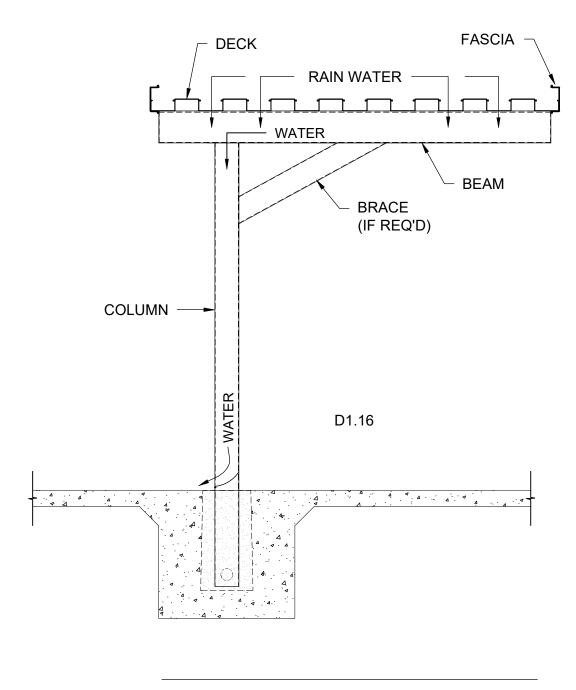

L-BENT

**U-BENT** 

T-BRACE-BENT

T-BENT

LEAN-TO-BENT

**SLOPED L-BENT** 

**GABLE-BEAM-BENT** 

SLOPED CANTILEVERED BENT

PPC IS NOT RESPONSIBLE FOR FOOTING DESIGN
THE ENGINEER OF RECORD (EOR) WILL NEED TO DESIGN/SIZE
THE FOOTINGS TO RESIST THE LOADS PER APPROVED SHOP DRAWINGS

FOOTING NOTE:
PPC IS NOT RESPONSIBLE FOR FOOTING DESIGN
THE ENGINEER OF RECORD (EOR) WILL NEED TO DESIGN/SIZE
THE FOOTINGS TO RESIST THE LOADS PER APPROVED SHOP DRAWINGS