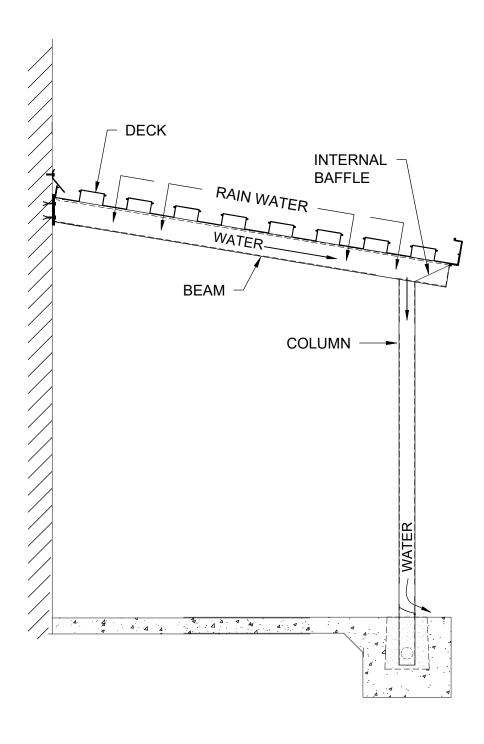

L-BENT

**U-BENT** 

T-BRACE-BENT

T-BENT

LEAN-TO-BENT

**SLOPED L-BENT** 

**GABLE-BEAM-BENT** 

SLOPED CANTILEVERED BENT