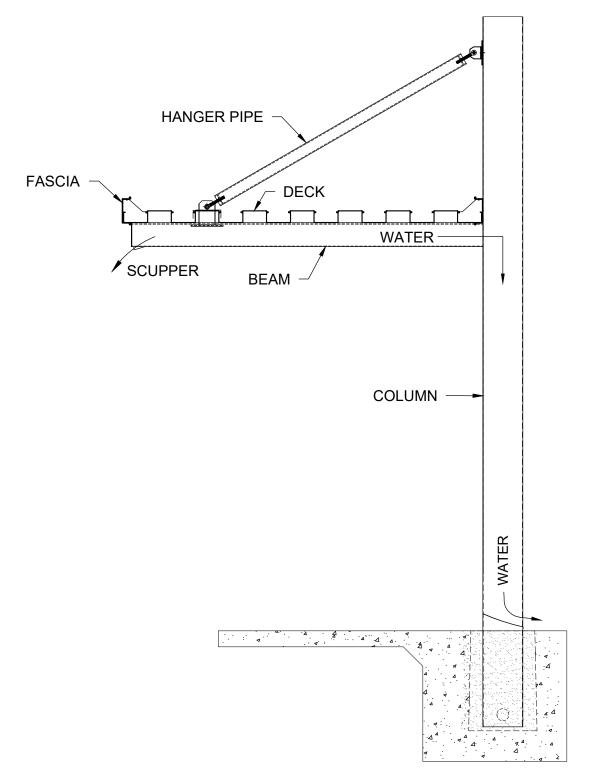

**BARREL VAULT U-BENT** 

BARREL VAULT L-BENT

SLOPED BARREL VAULT U-BENT

STANDARD HANGER CANOPY

**CUSTOM SUSPENDED CANOPY** 

**CUSTOM CANTILEVERED CANOPY** 

COLUMN SUPPORT CUSTOM SUSPENDED CANOPY

FOOTING NOTE:

PPC IS NOT RESPONSIBLE FOR FOOTING DESIGN
THE ENGINEER OF RECORD (EOR) WILL NEED TO DESIGN/SIZE
THE FOOTINGS TO RESIST THE LOADS PER APPROVED SHOP DRAWINGS

FOOTING NOTE:
PPC IS NOT RESPONSIBLE FOR FOOTING DESIGN
THE ENGINEER OF RECORD (EOR) WILL NEED TO DESIGN/SIZE
THE FOOTINGS TO RESIST THE LOADS PER APPROVED SHOP DRAWINGS