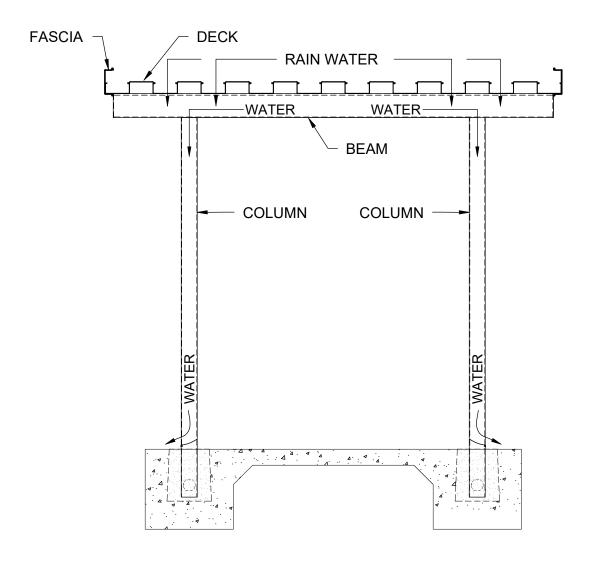

L-BENT

**U-BENT** 

T-BRACE-BENT

T-BENT

LEAN-TO-BENT

**SLOPED L-BENT** 

**GABLE-BEAM-BENT** 

SLOPED CANTILEVERED BENT

PPC IS NOT RESPONSIBLE FOR FOOTING DESIGN
THE ENGINEER OF RECORD (EOR) WILL NEED TO DESIGN/SIZE
THE FOOTINGS TO RESIST THE LOADS PER APPROVED SHOP DRAWINGS

FOOTING NOTE:
PPC IS NOT RESPONSIBLE FOR FOOTING DESIGN
THE ENGINEER OF RECORD (EOR) WILL NEED TO DESIGN/SIZE
THE FOOTINGS TO RESIST THE LOADS PER APPROVED SHOP DRAWINGS