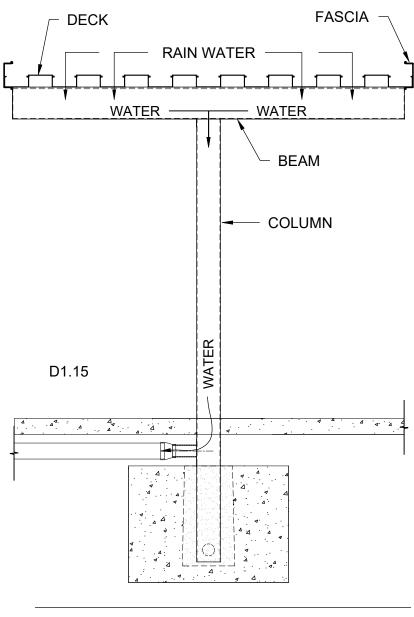

L-BENT

**U-BENT** 

T-BRACE-BENT

T-BENT

LEAN-TO-BENT

**SLOPED L-BENT** 

**GABLE-BEAM-BENT** 

SLOPED CANTILEVERED BENT

PPC IS NOT RESPONSIBLE FOR FOOTING DESIGN
THE ENGINEER OF RECORD (EOR) WILL NEED TO DESIGN/SIZE
THE FOOTINGS TO RESIST THE LOADS PER APPROVED SHOP DRAWINGS

FOOTING NOTE:
PPC IS NOT RESPONSIBLE FOR FOOTING DESIGN
THE ENGINEER OF RECORD (EOR) WILL NEED TO DESIGN/SIZE
THE FOOTINGS TO RESIST THE LOADS PER APPROVED SHOP DRAWINGS