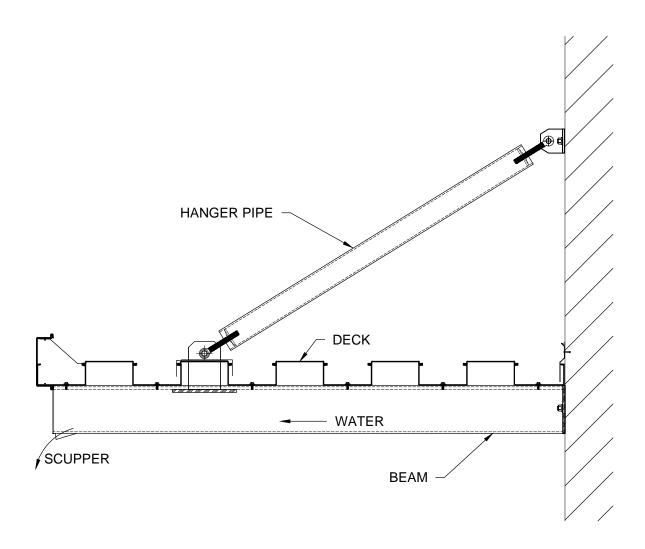

**BARREL VAULT U-BENT** 

BARREL VAULT L-BENT

SLOPED BARREL VAULT U-BENT

STANDARD HANGER CANOPY

**CUSTOM SUSPENDED CANOPY** 

**CUSTOM CANTILEVERED CANOPY** 

COLUMN SUPPORT CUSTOM SUSPENDED CANOPY

FOOTING NOTE: