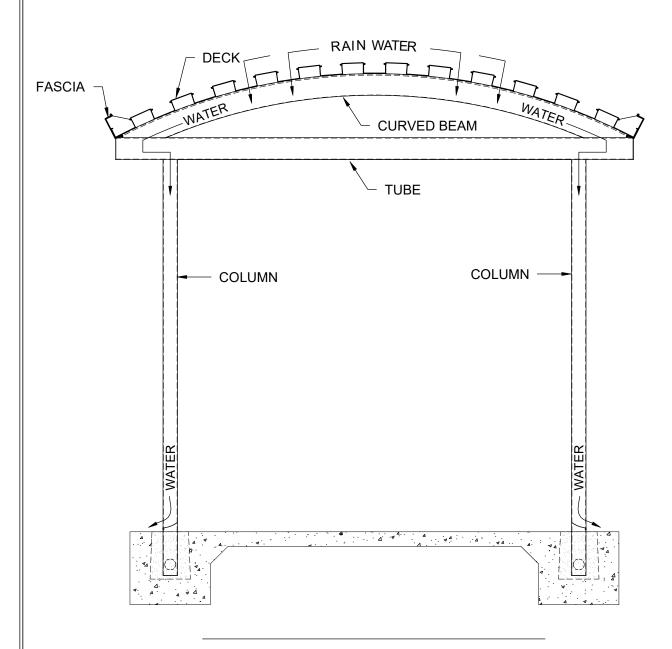

**BARREL VAULT U-BENT** 

BARREL VAULT L-BENT

SLOPED BARREL VAULT U-BENT

STANDARD HANGER CANOPY

**CUSTOM SUSPENDED CANOPY** 

**CUSTOM CANTILEVERED CANOPY** 

COLUMN SUPPORT CUSTOM SUSPENDED CANOPY

FOOTING NOTE: