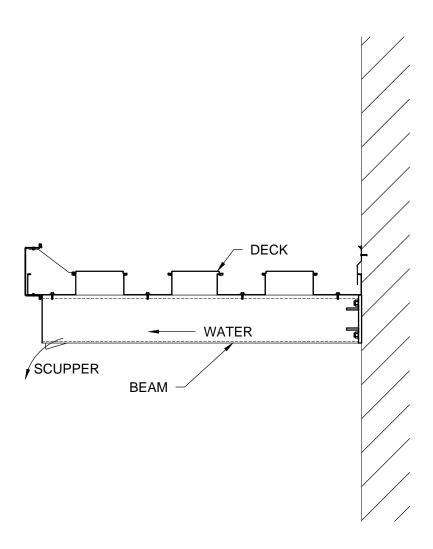

**BARREL VAULT U-BENT** 

BARREL VAULT L-BENT

SLOPED BARREL VAULT U-BENT

STANDARD HANGER CANOPY

**CUSTOM SUSPENDED CANOPY** 

**CUSTOM CANTILEVERED CANOPY** 

COLUMN SUPPORT CUSTOM SUSPENDED CANOPY

FOOTING NOTE: