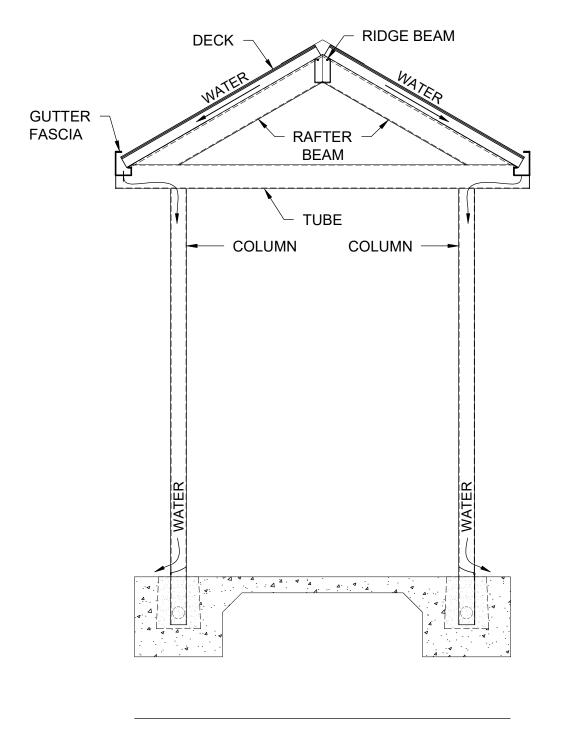

L-BENT

**U-BENT** 

T-BRACE-BENT

T-BENT

LEAN-TO-BENT

**SLOPED L-BENT** 

**GABLE-BEAM-BENT** 

SLOPED CANTILEVERED BENT