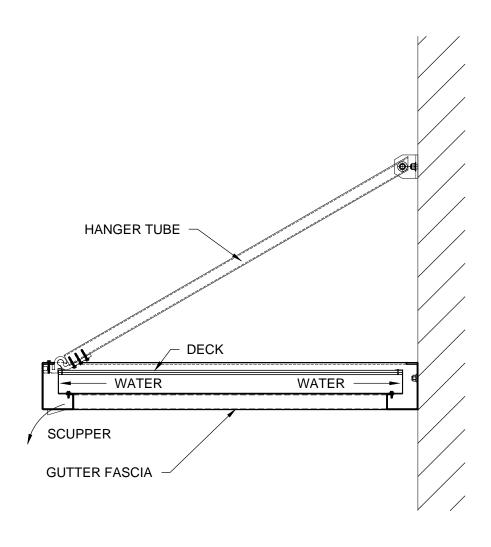

**BARREL VAULT U-BENT** 

BARREL VAULT L-BENT

SLOPED BARREL VAULT U-BENT

STANDARD HANGER CANOPY

**CUSTOM SUSPENDED CANOPY** 

**CUSTOM CANTILEVERED CANOPY** 

COLUMN SUPPORT CUSTOM SUSPENDED CANOPY

FOOTING NOTE: