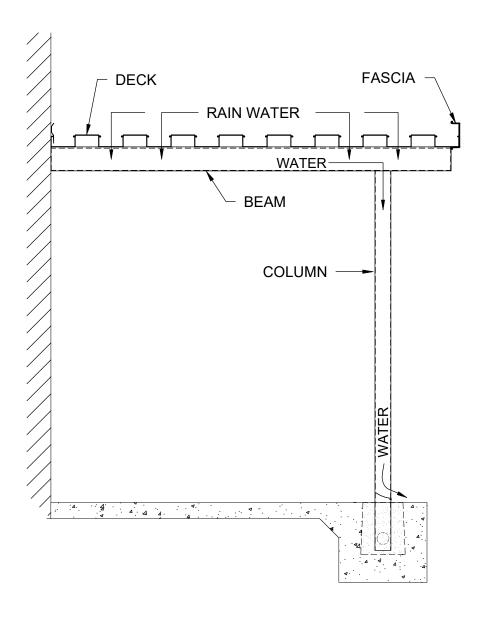

L-BENT

**U-BENT** 

T-BRACE-BENT

T-BENT

LEAN-TO-BENT

**SLOPED L-BENT** 

**GABLE-BEAM-BENT** 

SLOPED CANTILEVERED BENT

PPC IS NOT RESPONSIBLE FOR FOOTING DESIGN
THE ENGINEER OF RECORD (EOR) WILL NEED TO DESIGN/SIZE
THE FOOTINGS TO RESIST THE LOADS PER APPROVED SHOP DRAWINGS

FOOTING NOTE:
PPC IS NOT RESPONSIBLE FOR FOOTING DESIGN
THE ENGINEER OF RECORD (EOR) WILL NEED TO DESIGN/SIZE
THE FOOTINGS TO RESIST THE LOADS PER APPROVED SHOP DRAWINGS