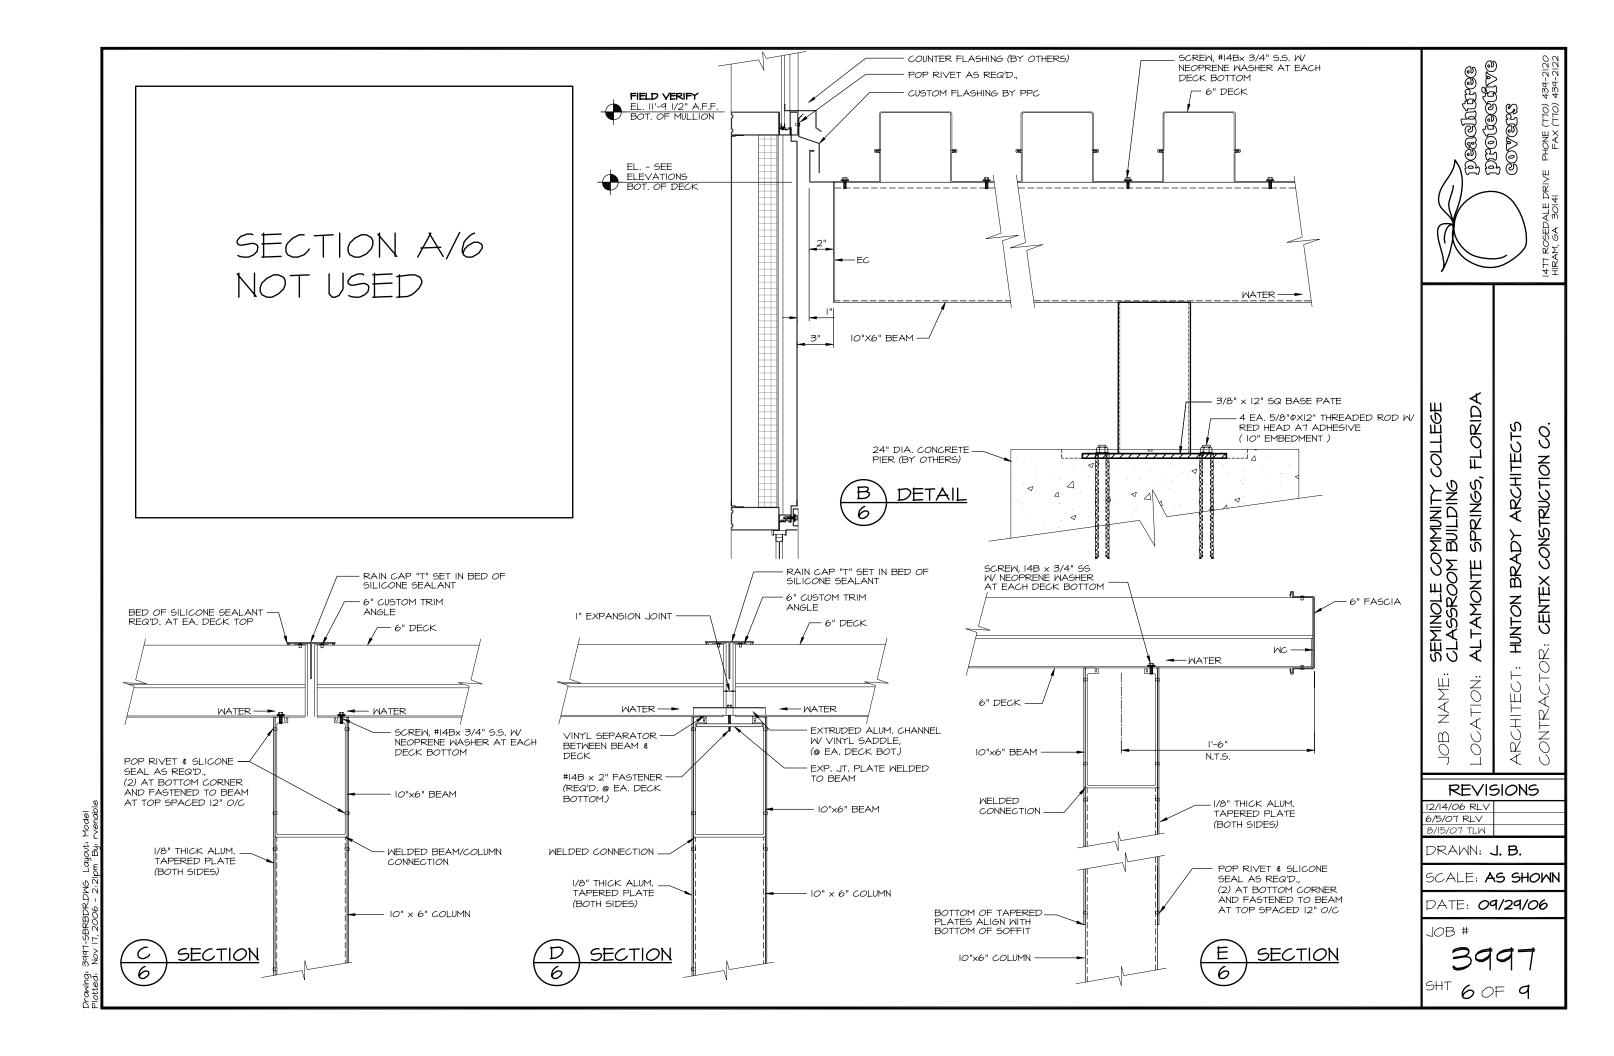

JOB # 3997

BASE BID & INCLUDING CO#1

SEMINOLE COMMUNITY COLLEGE CLASSROOM BUILDING

ALTAMONTE SPRINGS, FL

BY

HUNTON BRADY ARCHITECTS

AUGUST 16, 2007

NOTE: PEACHTREE PROTECTIVE COVERS RESERVES THE RIGHT TO INSTALL MECHANICAL JOINTS IN COLUMNS THAT EXCEED SHIPPING LIMITATIONS. 1477 ROSEDALE DRIVE HIRAM, GA 30141 (770) 439-2120 fax (770) 439-2122