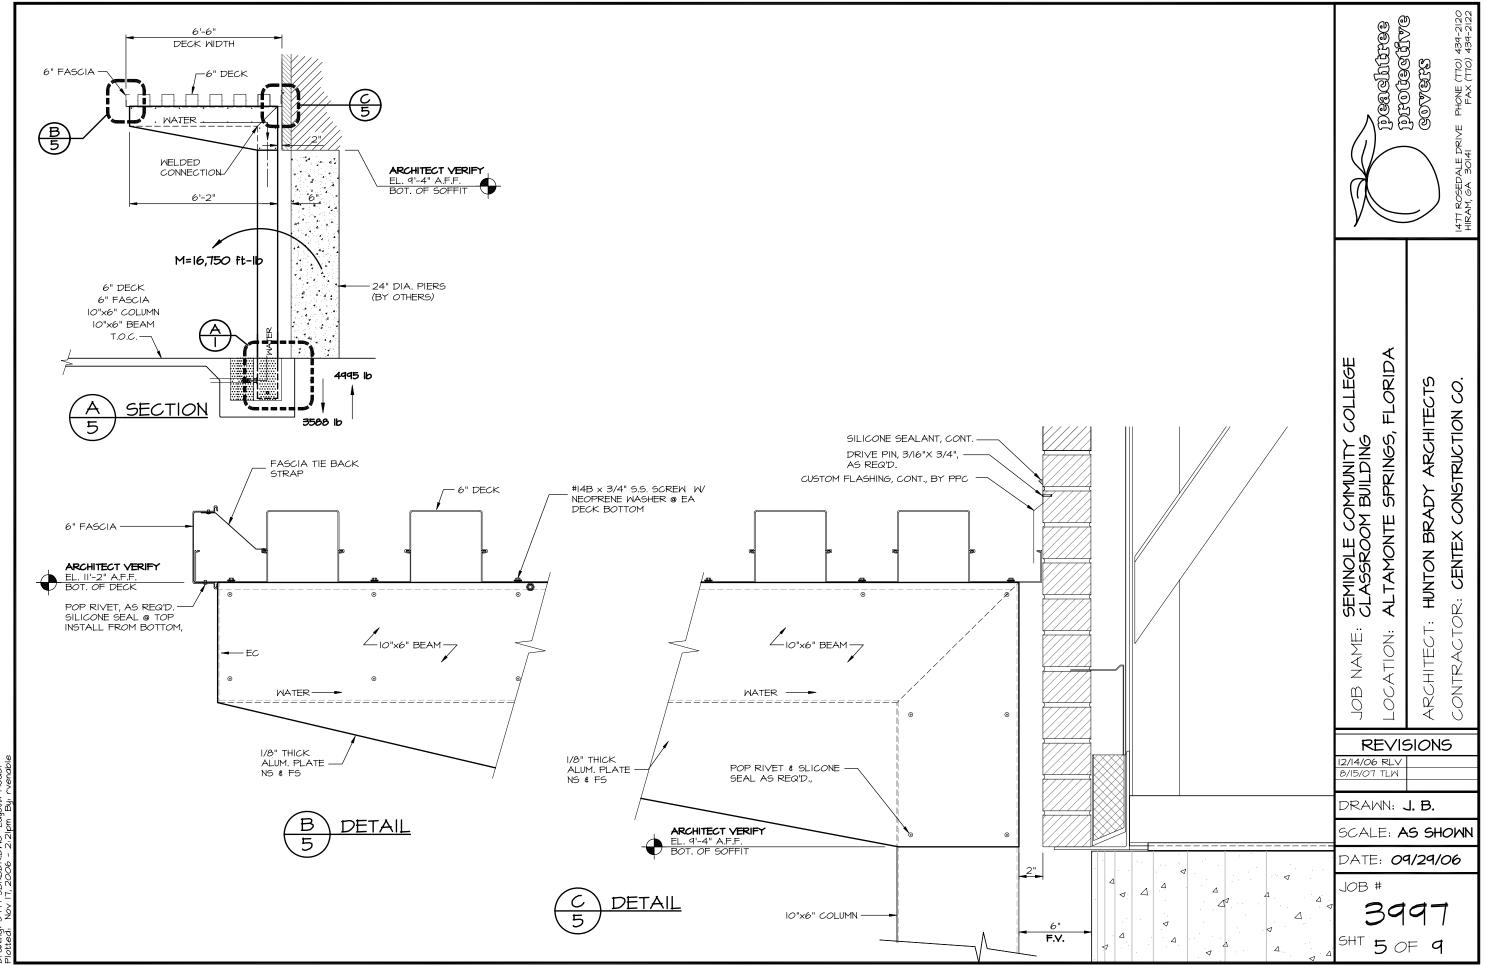

JOB # 3997

BASE BID & INCLUDING CO#1

SEMINOLE COMMUNITY COLLEGE CLASSROOM BUILDING

ALTAMONTE SPRINGS, FL

BY

HUNTON BRADY ARCHITECTS

AUGUST 16, 2007

NOTE: PEACHTREE PROTECTIVE COVERS RESERVES THE RIGHT TO INSTALL MECHANICAL JOINTS IN COLUMNS THAT EXCEED SHIPPING LIMITATIONS. 1477 ROSEDALE DRIVE HIRAM, GA 30141 (770) 439-2120 fax (770) 439-2122