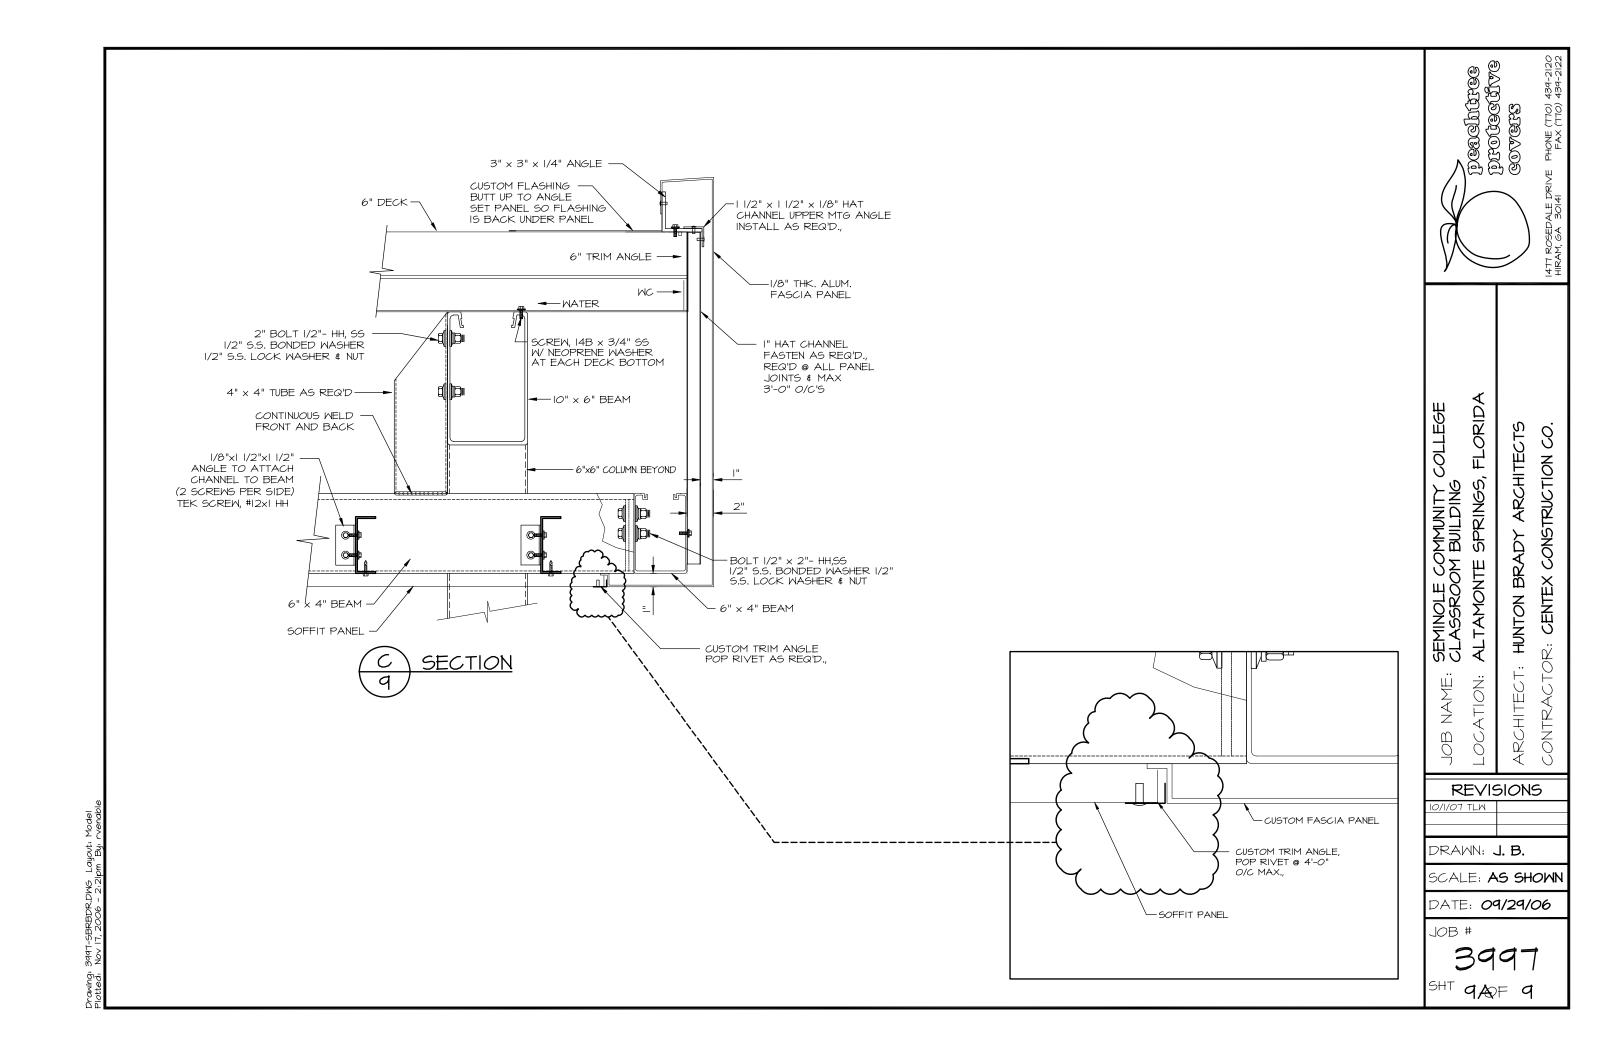

peachtree protective covers

| JOB NAME: CLASSROOM BUILDING
| LOCATION: ALTAMONTE SPRINGS, FLORIDA

HUNTON BRADY ARCHITECTS

CENTEX CONSTRUCTION CO.

CONTRACTOR:

ARCHITECT:

REVISIONS
1/9/07 RAP SHEET ADDED
8/15/07 TLW

DRAWN: **J. B.** 

SCALE: AS SHOWN

DATE: **09/29/06** 

J0B #

3997

SHT 3AF 9

) protective covers NOTE: SOME BACKGROUND DETAILS OMITTED FOR CLARITY. -6" FASCIA WITH -10"X 6" BEAM WITH 6" DECK BEYOND 1/8" TAPERED PLATES (TYP.) ARCHITECT VERIFY EL. II'-2" A.F.F. BOT. OF DECK — DECK LEVEL — ARCHITECT VERIFY
EL. 9'-4" A.F.F.
TOP OF MULLION FLORIDA COLLEGE ARCHITECT └IO"X 6" COLUMN 24" DIA. CONCRETE PIERS BEYOND (BY OTHERS) SPRINGS, SEMINOLE COMMUNITY CLASSROOM BUILDING ELEVATION CANOPY A ALTAMONTE GC / ARCHITECT NOTE: FASCIA PANEL MAX SPAN II'-IO" GC / ARCHITECT NOTE: FASCIA PANEL MAX SPAN II'-IO" -1/8" THK. ALUM. FASCIA PANEL W 6" DECK BEYOND 1/8" THK. ALUM. FASCIA PANEL W/ 6" DECK BEYOND 10"X 6" BEAM \_ \_ 10"X 6" BEAM ATION: NAME: NOTE: SOME BACKGROUND DETAILS OMITTED FOR CLARITY. ARCHITECT VERIFY ARCHITECT VERIFY DECK LEVEL -EL. 11'-2 7/8" A.F.F BOT. OF DECK EL. 11'-3 1/8" A.F.F. BOT. OF DECK <u>10B</u> ARCHITECT VERIFY EL. 9'-4" A.F.F. TOP OF PIER -6"X 6" COLUMN ARCHITECT VERIFY EL. 9'-4" A.F.F. TOP OF PIER VARIES -6"X 6" COLUMN 24" DIA. CONCRETE PIERS REVISIONS VARIES (BY OTHERS) 24" DIA. CONCRETE PIERS 6/5/07 RLV (BY OTHERS) 8/15/07 TLW DRAWN: J. B. SCALE: AS SHOWN DATE: **09/29/06** JOB #