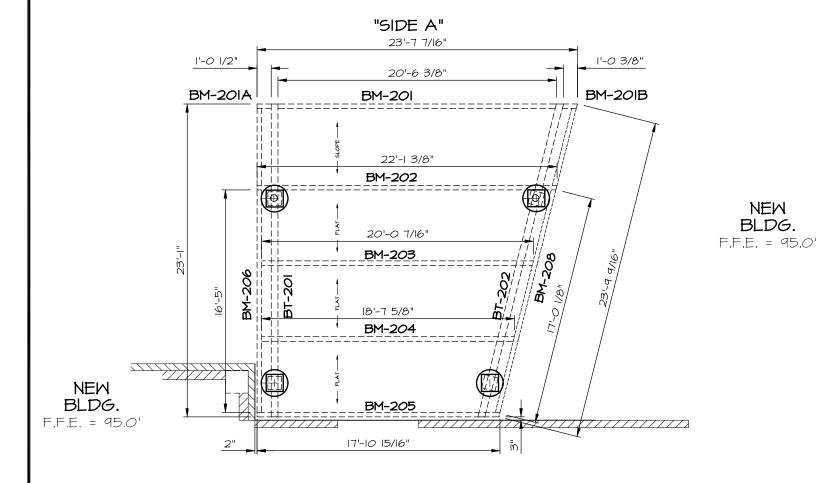

JOB # 3997

BASE BID & INCLUDING CO#1

SEMINOLE COMMUNITY COLLEGE CLASSROOM BUILDING

ALTAMONTE SPRINGS, FL

BY

HUNTON BRADY ARCHITECTS

AUGUST 16, 2007

NOTE: PEACHTREE PROTECTIVE COVERS RESERVES THE RIGHT TO INSTALL MECHANICAL JOINTS IN COLUMNS THAT EXCEED SHIPPING LIMITATIONS. 1477 ROSEDALE DRIVE HIRAM, GA 30141 (770) 439-2120 fax (770) 439-2122









BM-301

BM-302

BM-302

BM-303

BM-303

BM-304

BEAM FRAMING PLAN SCALE: 1/0"=1'-0" CANOPY B

BEAM FRAMING PLAN SCALE: 1/8"=1'-0" CANOPY C

peachtree protective covers

| JOB NAME: CLASSROOM BUILDING
| LOCATION: ALTAMONTE SPRINGS, FLORIDA

HUNTON BRADY ARCHITECTS

CENTEX CONSTRUCTION CO.

CONTRACTOR:

ARCHITECT:

REVISIONS
1/9/07 RAP SHEET ADDED
8/15/07 TLW

DRAWN: **J. B.** 

SCALE: AS SHOWN

DATE: **09/29/06** 

J0B #

3997

SHT 3AF 9

) protective covers NOTE: SOME BACKGROUND DETAILS OMITTED FOR CLARITY. -6" FASCIA WITH -10"X 6" BEAM WITH 6" DECK BEYOND 1/8" TAPERED PLATES (TYP.) ARCHITECT VERIFY EL. II'-2" A.F.F. BOT. OF DECK — DECK LEVEL — ARCHITECT VERIFY
EL. 9'-4" A.F.F.
TOP OF MULLION FLORIDA COLLEGE ARCHITECT └IO"X 6" COLUMN 24" DIA. CONCRETE PIERS BEYOND (BY OTHERS) SPRINGS, SE