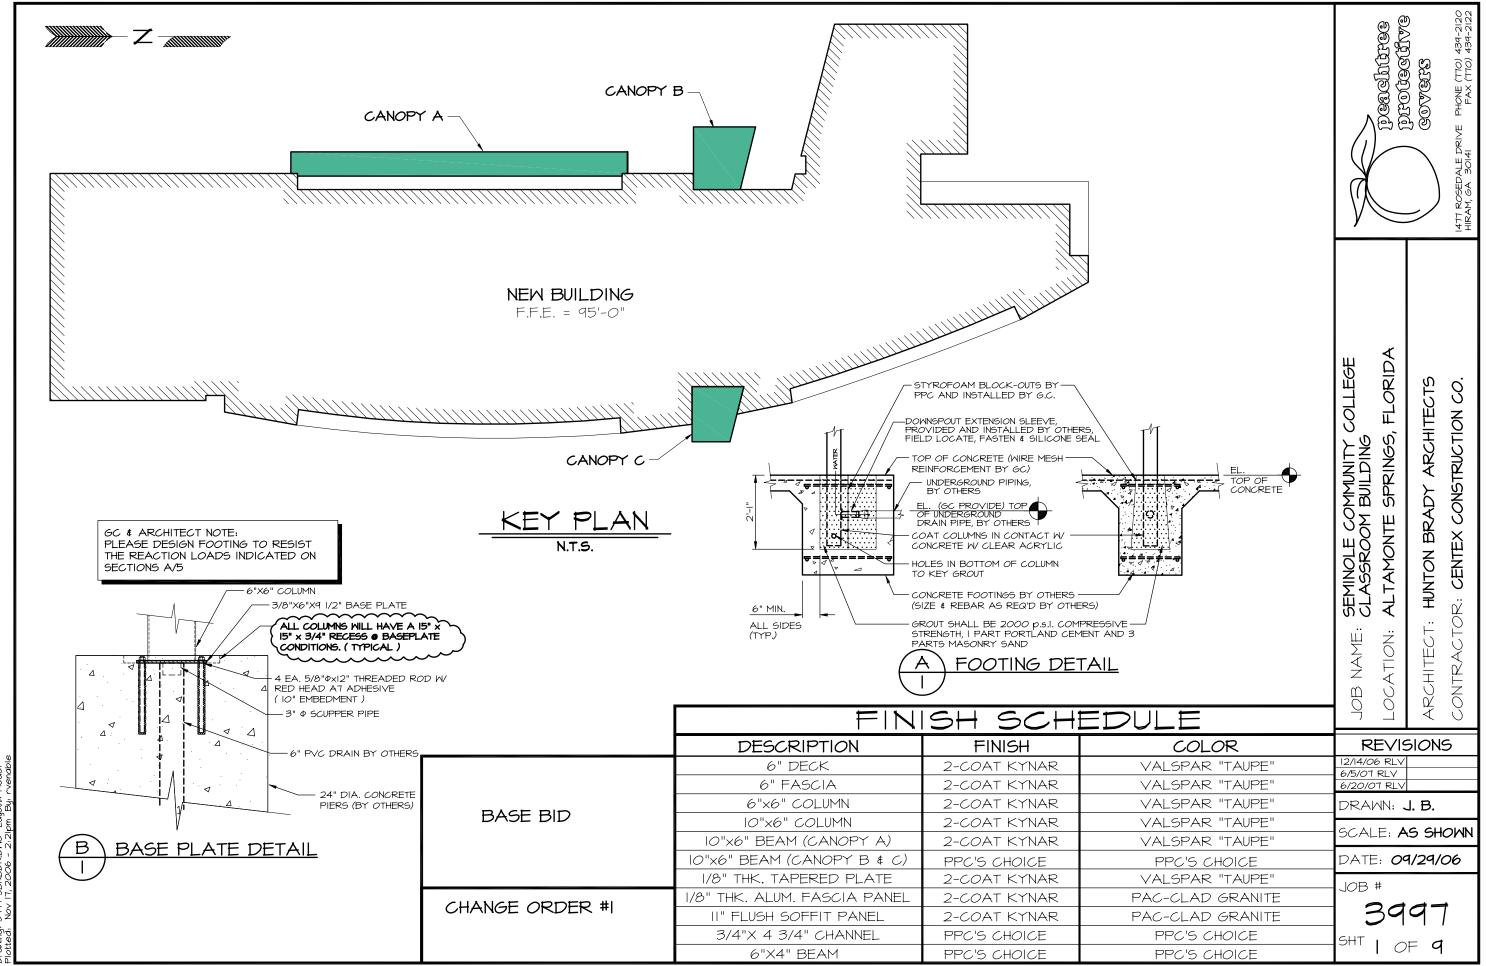

JOB # 3997

BASE BID & INCLUDING CO#1

SEMINOLE COMMUNITY COLLEGE CLASSROOM BUILDING

ALTAMONTE SPRINGS, FL

BY

HUNTON BRADY ARCHITECTS

AUGUST 16, 2007

NOTE: PEACHTREE PROTECTIVE COVERS RESERVES THE RIGHT TO INSTALL MECHANICAL JOINTS IN COLUMNS THAT EXCEED SHIPPING LIMITATIONS. 1477 ROSEDALE DRIVE HIRAM, GA 30141 (770) 439-2120 fax (770) 439-2122

peachtree protective covers

| JOB NAME: CLASSROOM BUILDING
| LOCATION: ALTAMONTE SPRINGS, FLORIDA

HUNTON BRADY ARCHITECTS

CENTEX CONSTRUCTION CO.

CONTRACTOR:

ARCHITECT:

REVISIONS
1/9/07 RAP SHEET ADDED
8/15/07 TLW