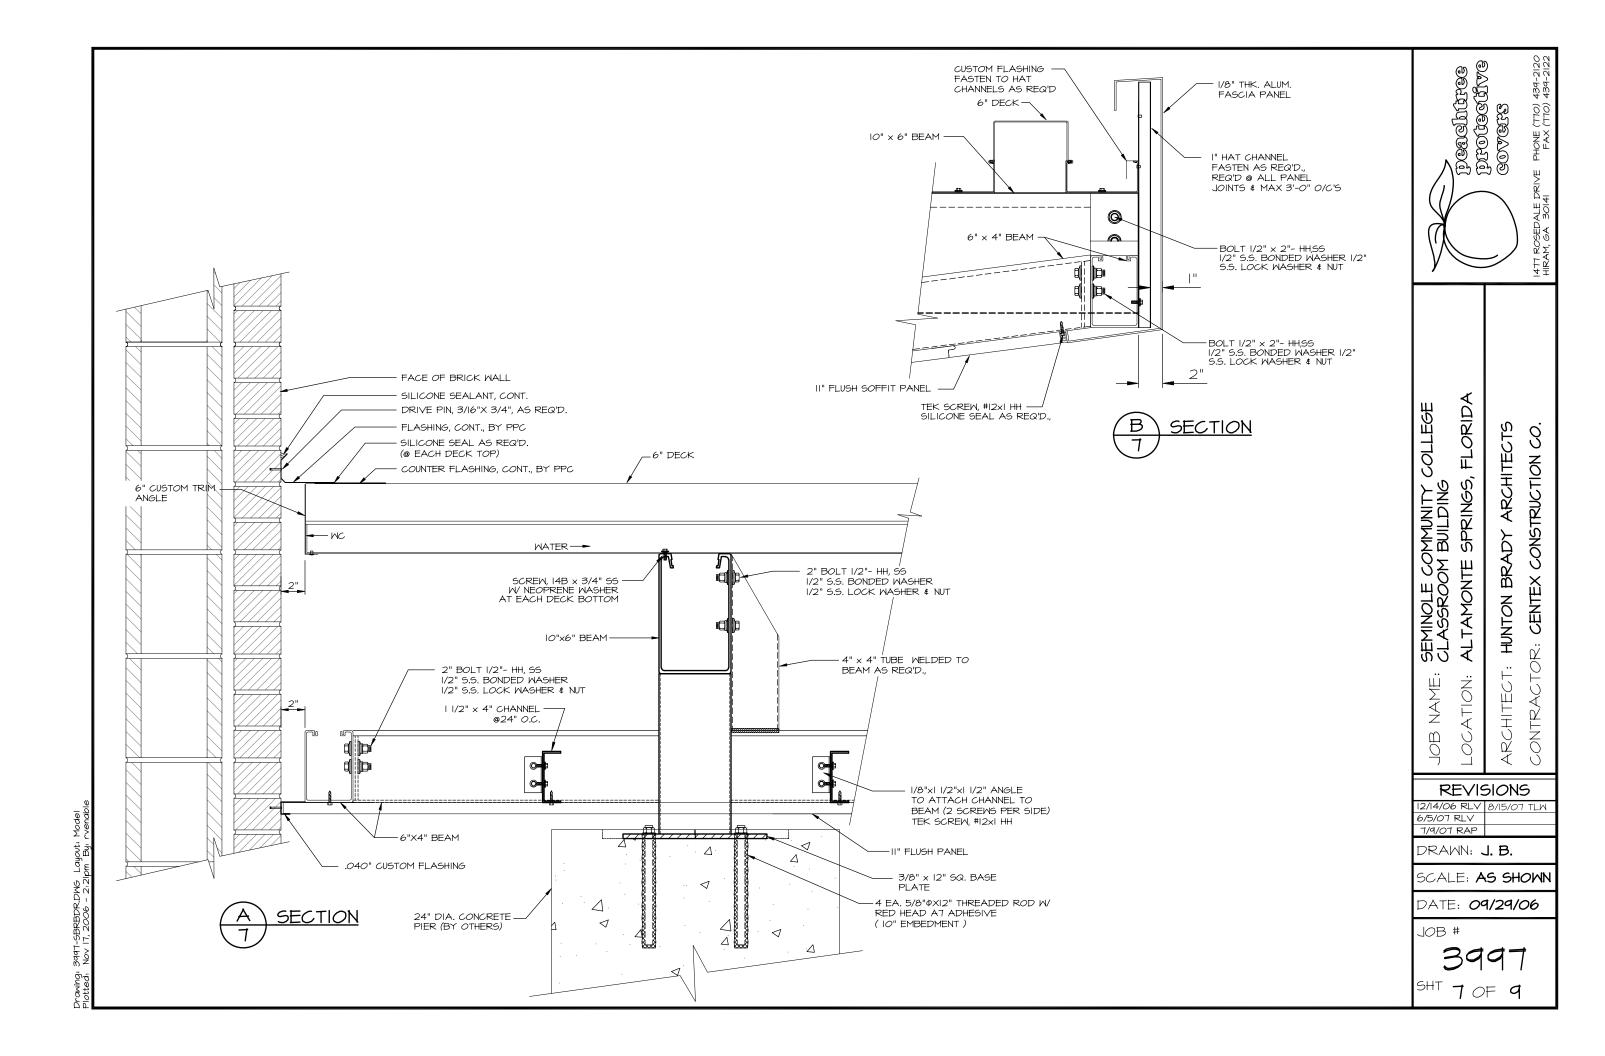

JOB # 3997

BASE BID & INCLUDING CO#1

SEMINOLE COMMUNITY COLLEGE CLASSROOM BUILDING

ALTAMONTE SPRINGS, FL

BY

HUNTON BRADY ARCHITECTS

AUGUST 16, 2007

NOTE: PEACHTREE PROTECTIVE COVERS RESERVES THE RIGHT TO INSTALL MECHANICAL JOINTS IN COLUMNS THAT EXCEED SHIPPING LIMITATIONS. 1477 ROSEDALE DRIVE HIRAM, GA 30141 (770) 439-2120 fax (770) 439-2122