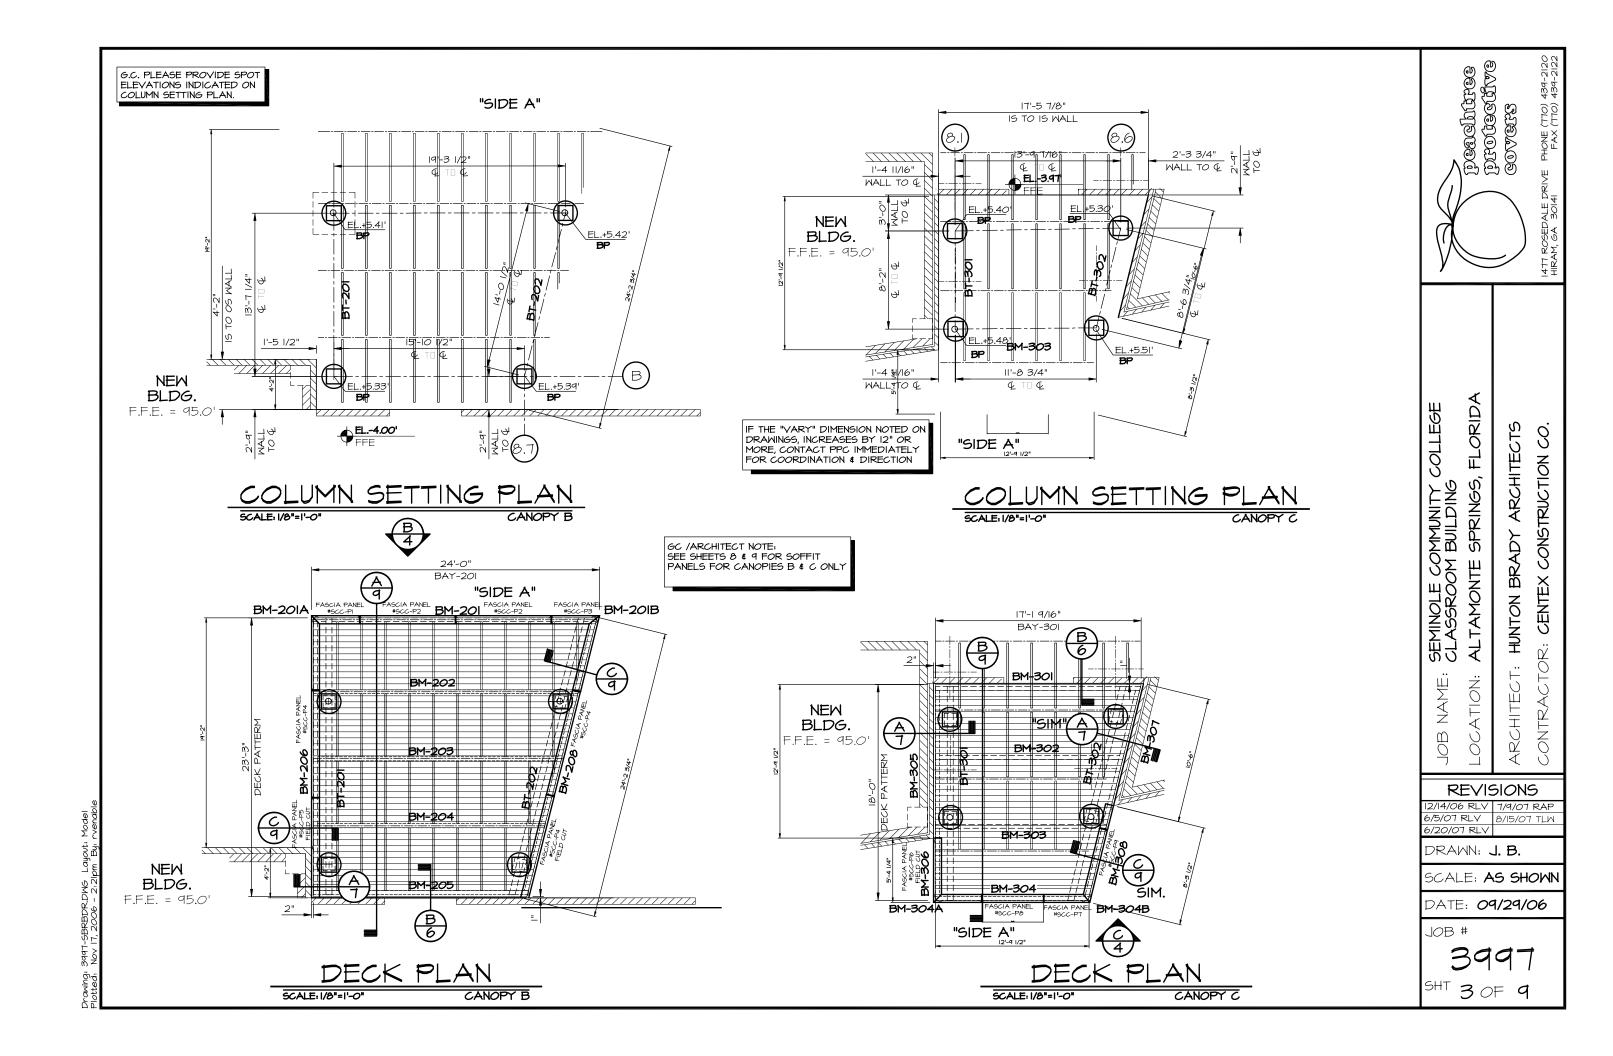

peachtree protective covers

| JOB NAME: CLASSROOM BUILDING
| LOCATION: ALTAMONTE SPRINGS, FLORIDA

HUNTON BRADY ARCHITECTS

CENTEX CONSTRUCTION CO.

CONTRACTOR:

ARCHITECT:

REVISIONS
1/9/07 RAP SHEET ADDED
8/15/07 TLW

DRAWN: **J. B.** 

SCALE: AS SHOWN

DATE: **09/29/06** 

J0B #

3997

SHT 3AF 9

) protective covers NOTE: SOME BACKGROUND DETAILS OMITTED FOR CLARITY. -6" FASCIA WITH -10"X 6" BEAM WITH 6" DECK BEYOND 1/8" TAPERED PLATES (TYP.) ARCHITECT VERIFY EL. II'-2" A.F.F. BOT. OF DECK — DECK LEVEL — ARCHITECT VERIFY
EL. 9'-4" A.F.F.
TOP OF MULLION FLORIDA COLLEGE ARCHITECT └IO"X 6" COLUMN 24" DIA. CONCRETE PIERS BEYOND (BY OTHERS) SPRINGS, SEMINOLE COMMUNITY CLASSROOM BUILDING ELEVATION CANOPY A ALTAMONTE GC / ARCHITECT NOTE: FASCIA PANEL MAX SPAN II'-IO" GC / ARCHITECT NOTE: FASCIA PANEL MAX SPAN II'-IO" -1/8" THK. ALUM. FASCIA PANEL W 6" DECK BEYOND 1/8" THK. ALUM. FASCIA PANEL W/ 6" DECK BEYOND 10"X 6" BEAM \_ \_ 10"X 6" BEAM ATION: NAME: NOTE: SOME BACKGROUND DETAILS OMITTED FOR CLARITY. ARCHITECT VERIFY ARCHITECT VERIFY DECK LEVEL -EL. 11'-2 7/8" A.F.F BOT. OF DECK EL. 11'-3 1/8" A.F.F. BOT. OF DECK <u>10B</u> ARCHITECT VERIFY EL. 9'-4" A.F.F. TOP OF PIER -6"X 6" COLUMN ARCHITECT VERIFY EL. 9'-4" A.F.F. TOP OF PIER VARIES -6"X 6" COLUMN 24" DIA. CONCRETE PIERS REVISIONS VARIES (BY OTHERS) 24" DIA. CONCRETE PIERS 6/5/07 RLV (BY OTHERS) 8/15/07 TLW DRAWN: J. B. SCALE: AS SHOWN DATE: **09/29/06** JOB #