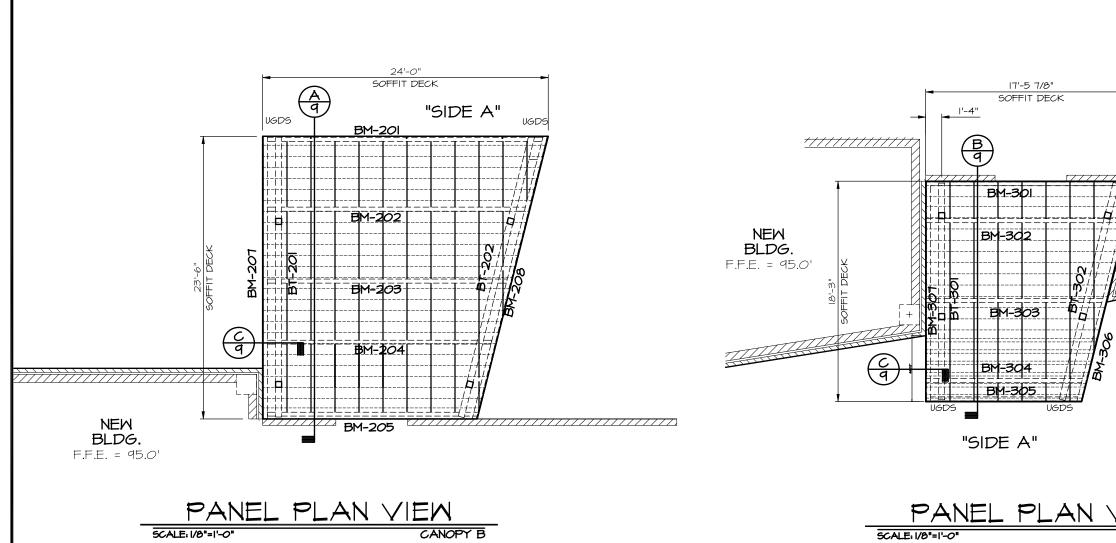

BM-301

BM-302

BM-302

BM-303

BM-303

BM-304

BEAM FRAMING PLAN SCALE: 1/0"=1'-0" CANOPY B

BEAM FRAMING PLAN SCALE: 1/8"=1'-0" CANOPY C

(OTT) (OTT)

CONSTRUCTION

CENTEX

BRADY

HUNTON

ARCHITEC

Layout: om By: r

CANOPY B

PANEL PLAN VIEW SCALE: 1/8"=1'-0" CANOPY C

ALTAMONTE SPRINGS, FLORIDA SEMINOLE COMMUNITY COLLEGE CLASSROOM BUILDING ATION: JOB NAME:

**REVISIONS** 

HUNTON BRADY ARCHITECTS

CENTEX CONSTRUCTION CO.

CONTRACTOR: