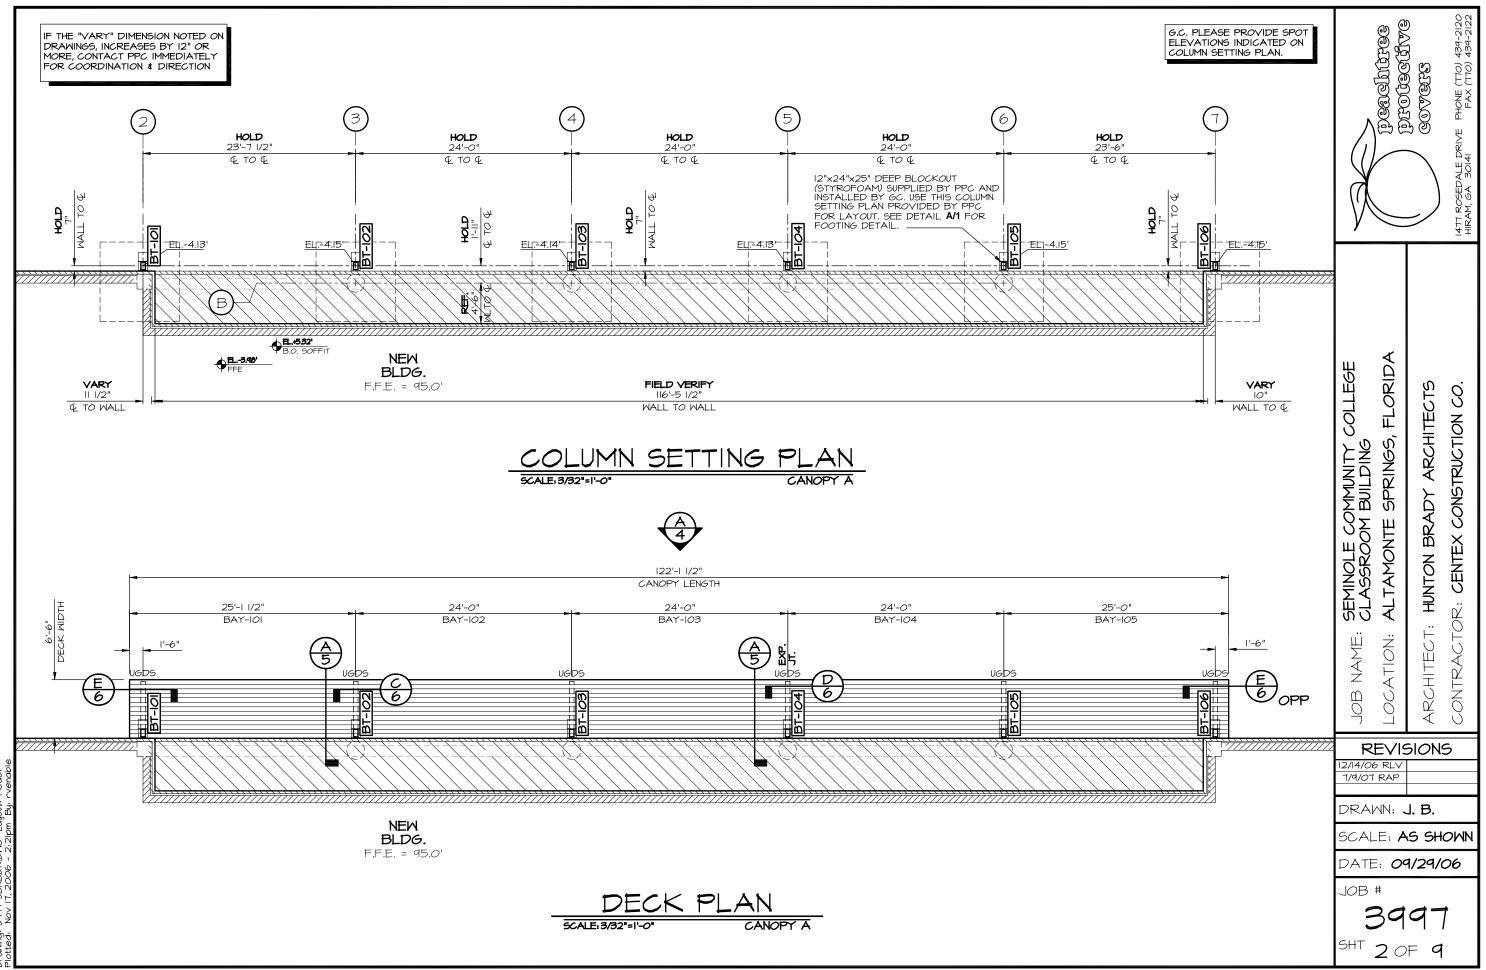

peachtree protective covers

| JOB NAME: CLASSROOM BUILDING
| LOCATION: ALTAMONTE SPRINGS, FLORIDA

HUNTON BRADY ARCHITECTS

CENTEX CONSTRUCTION CO.

CONTRACTOR:

ARCHITECT:

REVISIONS
1/9/07 RAP SHEET ADDED
8/15/07 TLW