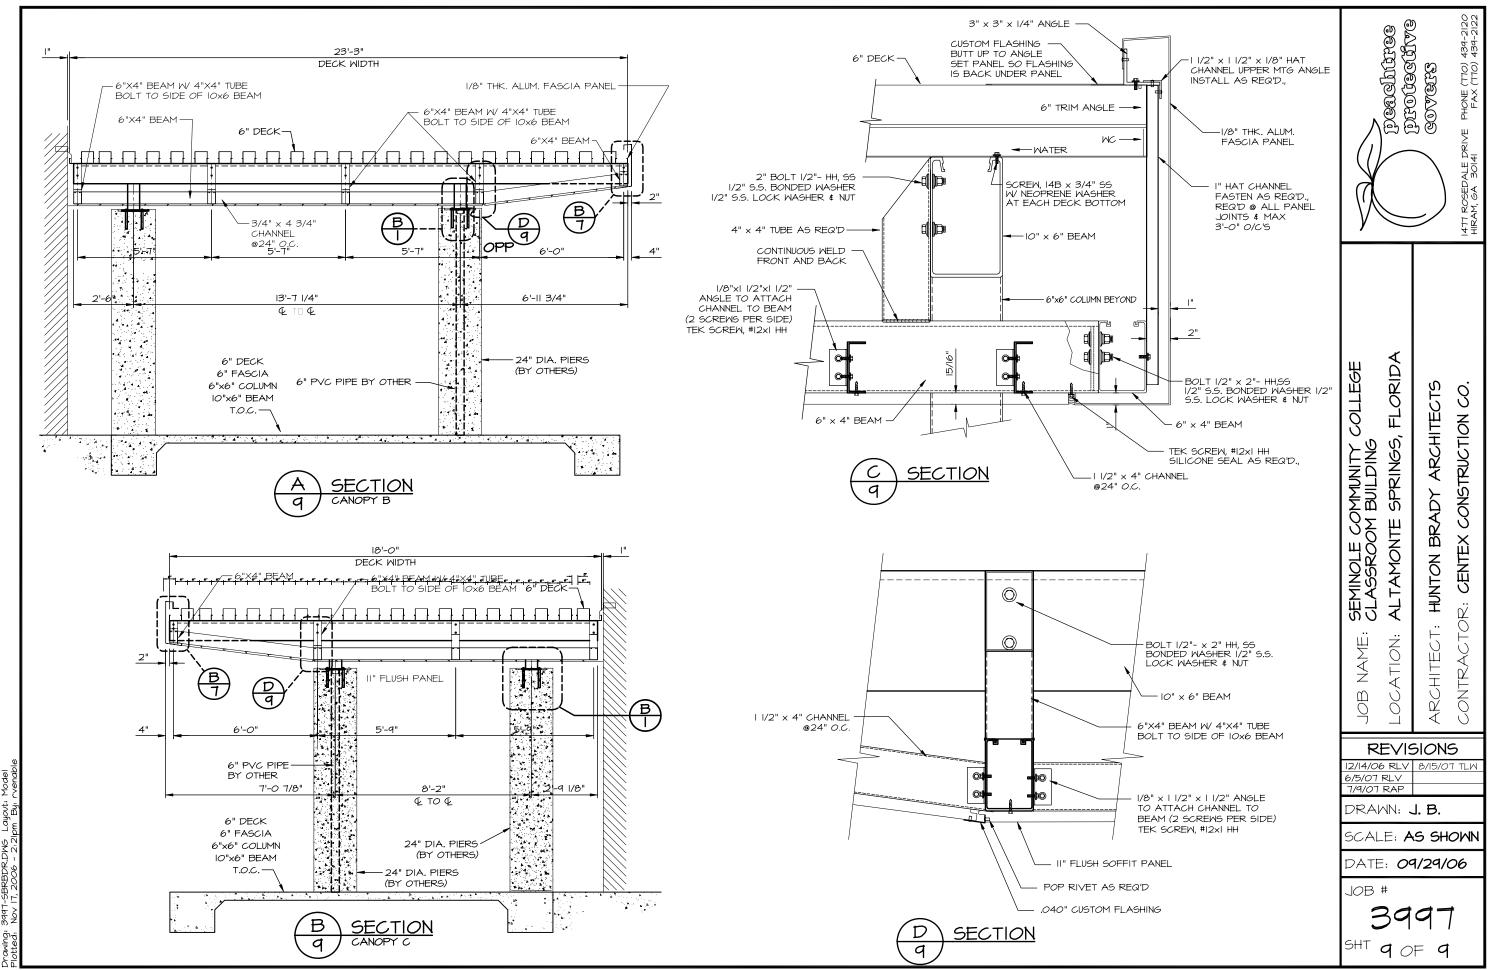

peachtree protective covers

| JOB NAME: CLASSROOM BUILDING
| LOCATION: ALTAMONTE SPRINGS, FLORIDA

HUNTON BRADY ARCHITECTS

CENTEX CONSTRUCTION CO.

CONTRACTOR:

ARCHITECT:

REVISIONS
1/9/07 RAP SHEET ADDED
8/15/07 TLW

DRAWN: **J. B.** 

SCALE: AS SHOWN

DATE: **09/29/06** 

J0B #

3997

SHT 3AF 9

) protective covers NOTE: SOME BACKGROUND DETAILS OMITTED FOR CLARITY. -6" FASCIA WITH -10"X 6" BEAM WITH 6" DECK BEYOND 1/8" TAPERED PLATES (TYP.) ARCHITECT VERIFY EL. II'-2" A.F.F. BOT. OF DECK — DECK LEVEL — ARCHITECT VERIFY
EL. 9'-4" A.F.F.
TOP OF MULLION FLORIDA COLLEGE ARCHITECT └IO"X 6" COLUMN 24" DIA. CONCRETE PIERS BEYOND (BY OTHERS) SPRINGS, SEMINOLE COMMUNITY CLASSROOM BUILDING ELEVATION CANOPY A ALTAMONTE GC / ARCHITECT NOTE: FASCIA PANEL MAX SPAN II'-IO" GC / ARCHITECT NOTE: FASCIA PANEL MAX SPAN II'-IO" -1/8" THK. ALUM. FASCIA PANEL W 6" DECK BEYOND 1/8" THK. ALUM. FASCIA PANEL W/ 6" DECK BEYOND 10"X 6" BEAM \_ \_ 10"X 6" BEAM ATION: NAME: NOTE: SOME BACKGROUND DETAILS OMITTED FOR CLARITY. ARCHITECT VERIFY ARCHITECT VERIFY DECK LEVEL -EL. 11'-2 7/8" A.F.F BOT. OF DECK EL. 11'-3 1/8" A.F.F. BOT. OF DECK <u>10B</u> ARCHITECT VERIFY EL. 9'-4" A.F.F. TOP OF PIER -6"X 6" COLUMN ARCHITECT VERIFY EL. 9'-4" A.F.F. TOP OF PIER VARIES -6"X 6" COLUMN 24" DIA. CONCRETE PIERS REVISIONS VARIES (BY OTHERS) 24" DIA. CONCRETE PIERS 6/5/07 RLV (BY OTHERS) 8/15/07 TLW DRAWN: J. B. SCALE: AS SHOWN DATE: **09/29/06** JOB #

ARCHITECT:

) protestive covers

PHONE (770) 4 FAX (770) 4

12/14/06 RLV 6/5/07 RLV 7/9/07 RAP DRAWN: **J. B.** 

SCALE: AS SHOWN

DATE: **09/29/06** 

JOB #

3997

SHT 8 OF 9