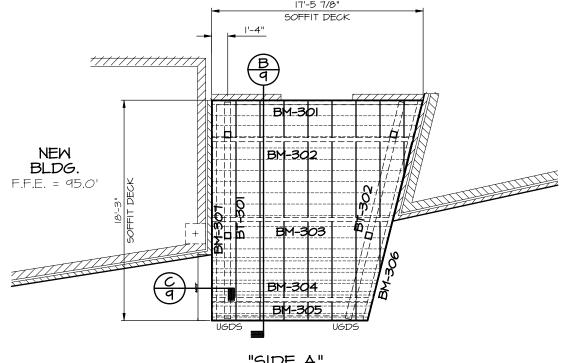

PANEL PLAN VIEW SCALE: 1/8"=1'-0" CANOPY C

ALTAMONTE SPRINGS, FLORIDA SEMINOLE COMMUNITY COLLEGE CLASSROOM BUILDING ATION: JOB NAME:

**REVISIONS** 

HUNTON BRADY ARCHITECTS

CENTEX CONSTRUCTION CO.

CONTRACTOR: